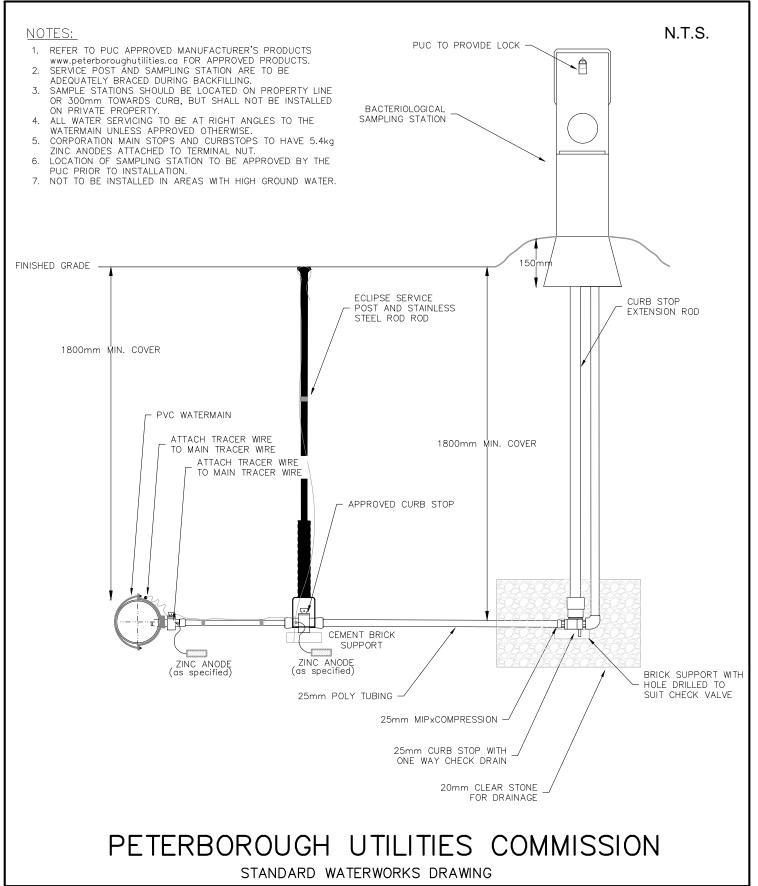

| UTILITIES                    | TERBOROUGH WATER DISTRIBUTION SAMPLING STATION |          |            | No.                                         | REVISION               | DATE        |
|------------------------------|------------------------------------------------|----------|------------|---------------------------------------------|------------------------|-------------|
| COMMISSION                   |                                                |          |            | 1.                                          | UPDATED SAMPLE STATION | 10-23-2023  |
| WATER RIVERVIEW PARK AND ZOO |                                                |          | 2.         | STOP AND DRAIN CURBSTOP<br>WITH CHECK VALVE | 10-23-2023             |             |
| DRAWN BY J.                  | ELLISON                                        | APPROVED | K. CONLIN  |                                             | ٨                      | 2/21        |
| DECIONED                     | FLLICON                                        | DATE.    | 10 27 2027 |                                             | $\vdash$               | <b>2421</b> |