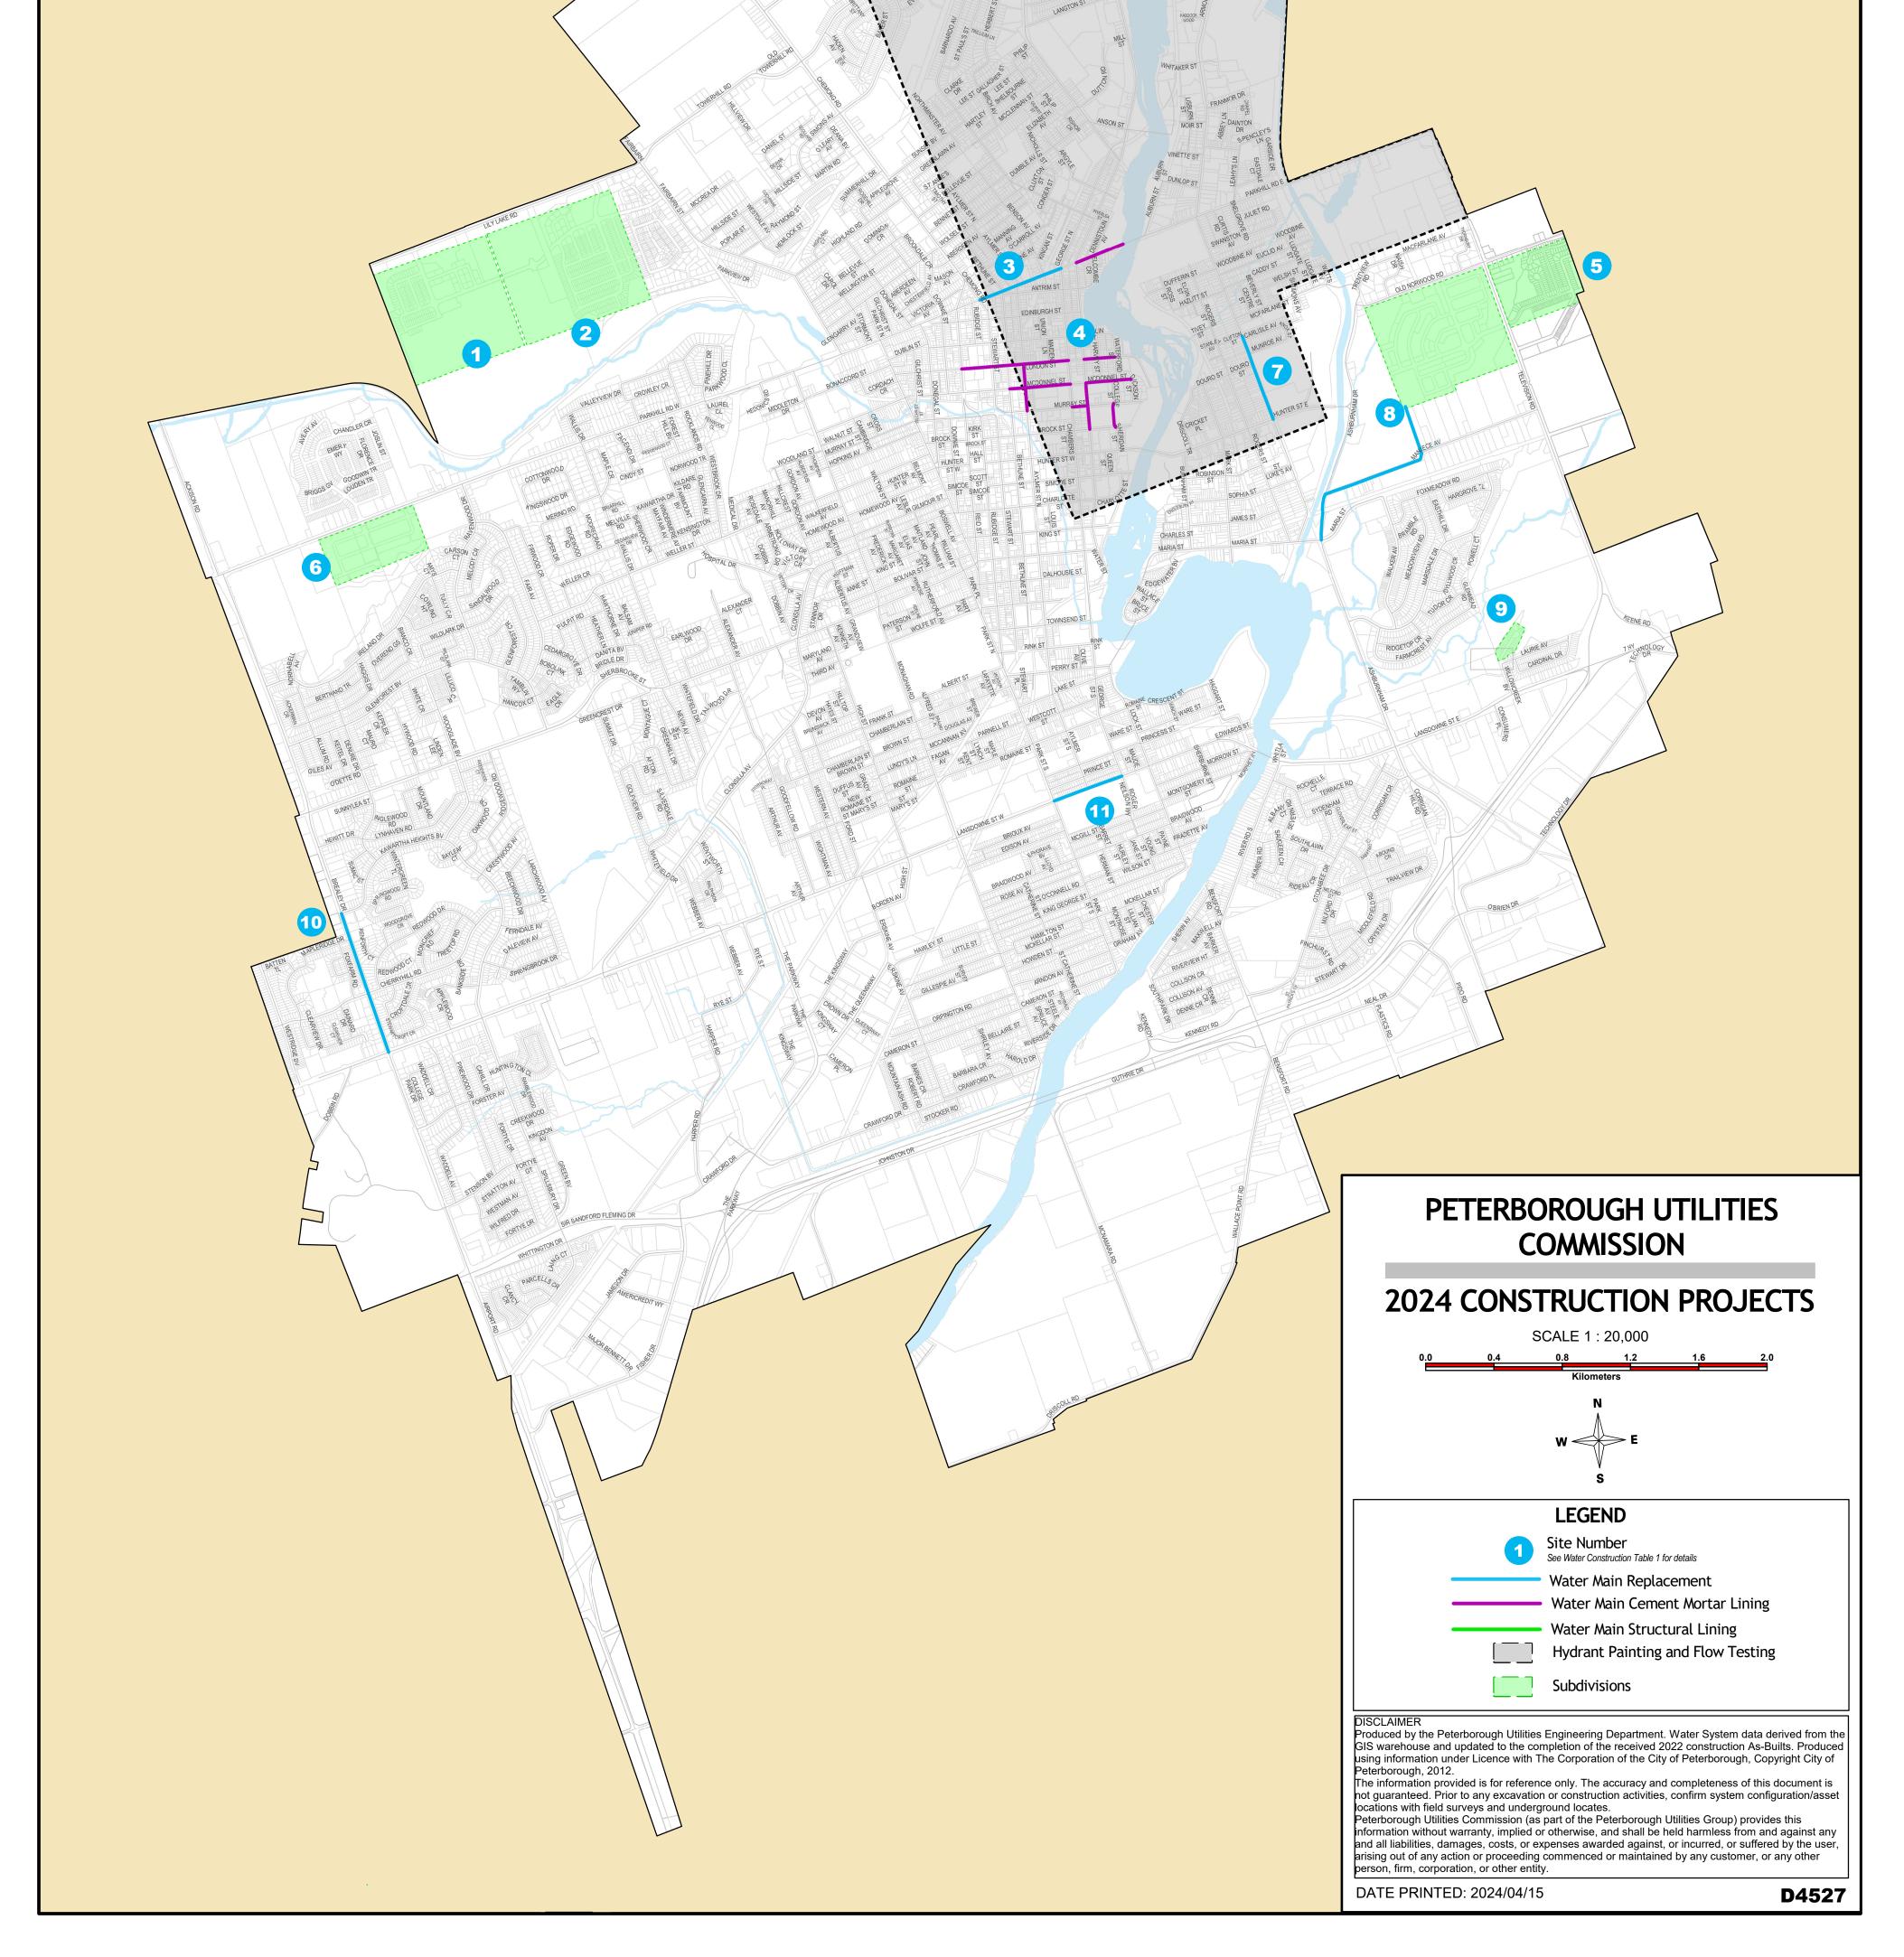

| TABLE 1: 2024 Water Construction |                         |              |                 |                                          |         |                  |        |
|----------------------------------|-------------------------|--------------|-----------------|------------------------------------------|---------|------------------|--------|
| Site #                           | Street                  | From         | То              | Project                                  | Status  | Contact          |        |
| 1                                | Lily Lake Road          |              |                 | Lily Lake West Subdivision               | Planned | Kevin Conlin Ext | . 1296 |
| 2                                | Lily Lake Road          |              |                 | Lily Lake East Subdivision               | Planned | Kevin Conlin Ext | . 1296 |
| 3                                | Parkhill Rd             | George       | Chemong         | COP Contract - Replacement with Services | Planned | Kevin Conlin Ext | . 1296 |
| 4                                | Aylmer St               | Murray       | London          | Cement Mortar Lining                     | Planned | John Ellison Ext | . 1239 |
|                                  | London St               | Reid         | George          | Cement Mortar Lining                     | Planned | John Ellison Ext | . 1239 |
|                                  | London St               | Water        | Waterford       | Cement Mortar Lining                     | Planned | John Ellison Ext | . 1239 |
|                                  | McDonnel St             | Bethune      | George          | Cement Mortar Lining                     | Planned | John Ellison Ext | . 1239 |
|                                  | McDonnel St             | Water        | Dickson         | Cement Mortar Lining                     | Planned | John Ellison Ext | . 1239 |
|                                  | Murray St               | Water        | George          | Cement Mortar Lining                     | Planned |                  | . 1239 |
|                                  | Parkhill Rd             | Water        | Inverlea Bridge | Cement Mortar Lining                     | Planned |                  | . 1239 |
|                                  | Spurway Pl              | Brock        | Murray          | Cement Mortar Lining                     | Planned |                  | . 1239 |
|                                  | Water St                | McDonnel     | Brock           | Cement Mortar Lining                     | Planned |                  | . 1239 |
| 5                                | Television Road         |              |                 | Burnham Meadows Subdivision              | Planned | Kevin Conlin Ext | . 1296 |
| 6                                | Parkhill Rd West        |              |                 | Batten White Subdivision                 | Planned | Kevin Conlin Ext | . 1296 |
| 7                                | Armour Rd               | Clifton      | Hunter          | COP Contract - Replacement with Services | Planned | Kevin Conlin Ext | . 1296 |
| 8                                | Ashburnham & Maniece Av | Maria        | Subdivision     | Developer - Canoe Village Subdivision    | Planned | Kevin Conlin Ext | . 1296 |
| 9                                | Willowcreek Bv          |              |                 | Willowcreek Ph II Subdivision            | Planned | Kevin Conlin Ext | . 1296 |
| 10                               | Brealey Dr              | Kawartha Hts | Lansdowne       | COP Contract - Replacement with Services | Planned | Kevin Conlin Ext | . 1296 |
| 11                               | Lansdowne St            | Park         | George          | COP Contract - Replacement with Services | Planned | Kevin Conlin Ext | . 1296 |

HYDRANT PAINTING AND FLOW TESTING: NORTH EAST QUADRANT Contact: John Ellison Ext.1239