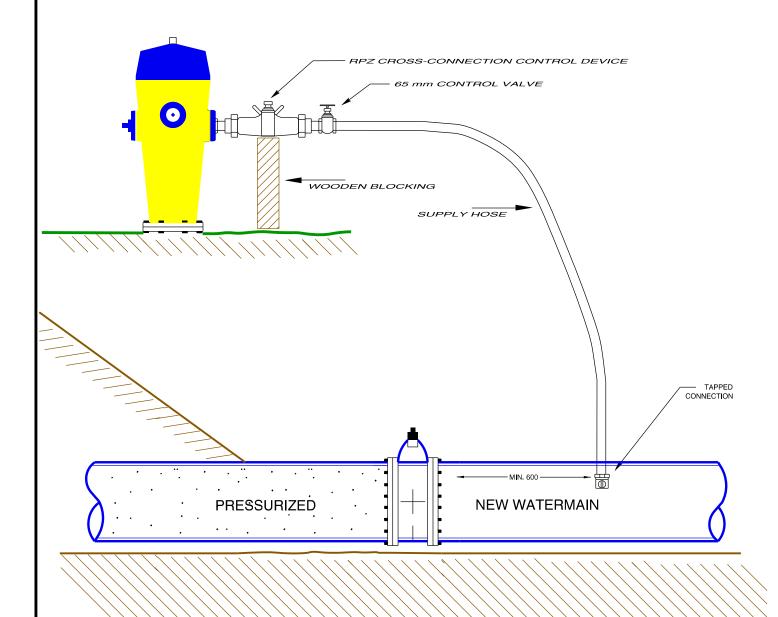

## FOR MAINTENANCE ONLY (UNDER DIRECT SUPERVISION OF PUC LICENSED OPERATOR)

## **NOTES:**

- 1. FOR CONNECTION TO THE MAIN REFER TO: A1636 FOR 20-25 mm & A2269 FOR 38-50 mm
- 2. HYDRANT CONNECTION TO BE REMOVED FOLLOWING CHLORINATION OR AT ANY TIME A PUC LICENSED OPERATOR IS NOT PRESENT

## PETERBOROUGH UTILITIES COMMISSION

| TITLE                  | TITLE ALTERNATIVE POTABLE WATER SUPPLY FOR TESTING |                        | No.                          | REVISION     | DATE |
|------------------------|----------------------------------------------------|------------------------|------------------------------|--------------|------|
| CEMENT LINED WATERMAIN |                                                    | 1,                     | Added "For Maintenance" Note | Feb 12, 2019 |      |
| DRAWN BY               | Steve Billings                                     | SCALE NTS              | 2.                           |              |      |
| DESIGNED               | Steve Billings                                     | JOB COST               | DRAV                         | VING No.     | 0005 |
| APPROVED               | Este                                               | DATE FEBRUARY 12, 2019 |                              | CADD A       | 3005 |