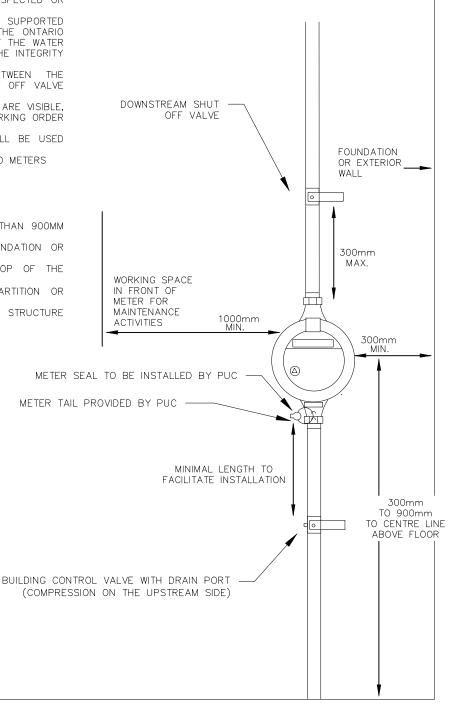

- 1. WATER METER TO BE INSTALLED BY A CERTIFIED PLUMBER OR WATER METER INSTALLER.
- A RESIDENTIAL HOMEOWNER MAY INSTALL THEIR OWN WATER METER PROVIDING A BUILDING PERMIT IS OBTAINED.
- WATER METERS SHALL BE PROVIDED, MAINTAINED, SEALED, REPLACED, REPAIRED, TESTED, INSPECTED OR REMOVED BY THE PUC.
- 4. WATER SERVICE PIPE SHALL BE SUPPORTED SUFFICIENTLY AND IN COMPLIANCE WITH THE ONTARIO BUILDING CODE SO THAT THE REMOVAL OF THE WATER METER BY THE PUC SHALL NOT AFFECT THE INTEGRITY OF THE SERVICE PIPE.
- 5. NO CONNECTIONS ARE PERMITTED BETWEEN THE BUILDING CONTROL VALVE AND THE SHUT OFF VALVE DOWNSTREAM OF THE WATER METER.
- OWNERS SHALL ENSURE THAT ALL VALVES ARE VISIBLE, ACCESSIBLE AND MAINTAINED IN GOOD WORKING ORDER AT ALL TIMES.
- 7. FULL PORT, GATE OR BALL VALVES SHALL BE USED FOR ALL WATER METER INSTALLATIONS.
- 8. OWNERS ARE RESPONSIBLE FOR DAMAGE TO METERS

## **CLEARANCES:**

- NOT LESS THAN 300MM AND NOT MORE THAN 900MM TO CENTRE LINE ABOVE FLOOR LEVEL.
- NOT LESS THAN 300MM FROM THE FOUNDATION OR EXTERIOR WALL.
- 3. NOT LESS THAN 600MM ABOVE THE TOP OF THE METER (HORIZONTAL INSTALLATION)
- 4. NOT LÈSS THAN 500MM FROM ANY PARTITION OR OBSTRUCTION
- 5. NOT LESS THAN 1M FROM ANY INTERNAL STRUCTURE (IE. FURNACE, WATER HEATER, ETC.)

## PETERBOROUGH UTILITIES COMMISSION

STANDARD WATERWORKS DRAWING

| PETERBOROU                   |            | TITLE TYPICAL RESIDENTIAL METER INSTALLATION |          |            | No. | REVISION | DATE |
|------------------------------|------------|----------------------------------------------|----------|------------|-----|----------|------|
| COMMISSION                   |            |                                              |          |            | 1.  |          |      |
| WATER RIVERVIEW PARK AND ZOO |            |                                              |          |            | 2.  |          |      |
| DRAWN BY                     | J. ELLISON |                                              | APPROVED | K. CONLIN  |     | ٨        | 3113 |
| DESIGNED                     | J. ELLISON |                                              | DATE:    | 02-08-2023 |     | A        |      |