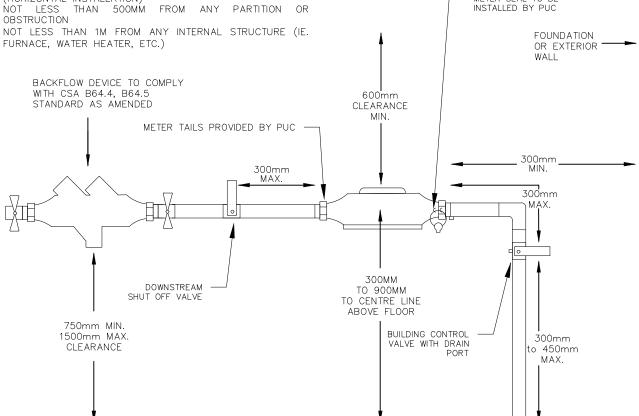

METER SEAL TO BE

## NOTES:

- WATER METER TO BE INSTALLED BY A CERTIFIED PLUMBER OR METER INSTALLER.
- WATER METER TO BE INSTALLED BY A CERTIFIED PLUMBER OR METER INSTALLER.

  PREMISE ISOLATION BACKFLOW PREVENTION DEVICE SHALL NOT BE INSTALLED DIRECTLY ABOVE WATER METER. BACKFLOW DEVICE MUST BE INSTALLED WITHIN A MAXIMUM OF 3m DOWNSTREAM OF THE WATER METER.

  WATER METER MODULE TO BE SECURED TO THE WALL BY CONTRACTOR. PETERBOROUGH UTILITY COMMISSION DISTRIBUTION STAFF ARE TO CONNECT MODULE WRING TO THE WATER METER AND TEST THE WRELESS CONNECTION TO METER READING COLLECTION SYSTEM AT THE TIME OF INSPECTION. IF THERE IS NOT SUFFICIENT AVAILABLE SIGNAL, THE CONTRACTOR WILL BE RESPONSIBLE FOR THE RELOCATION OF THE MODULE.

  BACKFLOW PREVENTION DEVICE IS TO BE INSTALLED AS PER MINIMUM CLEARANCES DEFINED IN CSA STANDARD.

  WATER METERS SHALL BE PROVIDED MAINTAINED SFALED REPLACED REPAIRED TESTED INSPECTED OR REMOVED BY THE
- WATER METERS SHALL BE PROVIDED, MAINTAINED, SEALED, REPLACED, REPAIRED, TESTED, INSPECTED OR REMOVED BY THE PUC
- WATER SERVICE PIPE SHALL BE SUPPORTED SUFFICIENTLY AND IN COMPLIANCE WITH THE ONTARIO BUILDING CODE SO THAT THE REMOVAL OF THE WATER METER BY THE PUC SHALL NOT AFFECT THE INTEGRITY OF THE SERVICE PIPE.
- NO CONNECTIONS ARE PERMITTED BETWEEN THE BUILDING CONTROL VALVE AND THE SHUT OFF VALVE DOWNSTREAM OF THE
- OWNERS SHALL ENSURE THAT ALL VALVES ARE VISIBLE, ACCESSIBLE AND MAINTAINED IN GOOD WORKING ORDER AT ALL TIMES.
- FULL PORT, GATE OR BALL VALVES SHALL BE USED FOR ALL WATER METER INSTALLATIONS.
- 10. OWNERS ARE RESPONSIBLE FOR DAMAGE TO METERS
  11. VERTICAL INSTALLATION OF THE WATER METER IS AN OPTION IF ALL ADDITIONAL SPECIFICATIONS ARE ADHERED TO.
- 12. NO CONNECTIONS PERMITTED UPSTREAM OF THE BACKFLOW PREVENTOR

## **CLEARANCES:**

- NOT LESS THAN 300MM AND NOT MORE THAN 900MM TO CENTRE LINE ABOVE FLOOR LEVEL.
- THAN 300MM FROM THE FOUNDATION NOT LESS EXTERIOR WALL.
- NOT LESS THAN 600MM ABOVE THE TOP OF THE METER (HORIZONTAL INSTALLATION)
- NOT LESS THAN 1M FROM ANY INTERNAL STRUCTURE (IE.