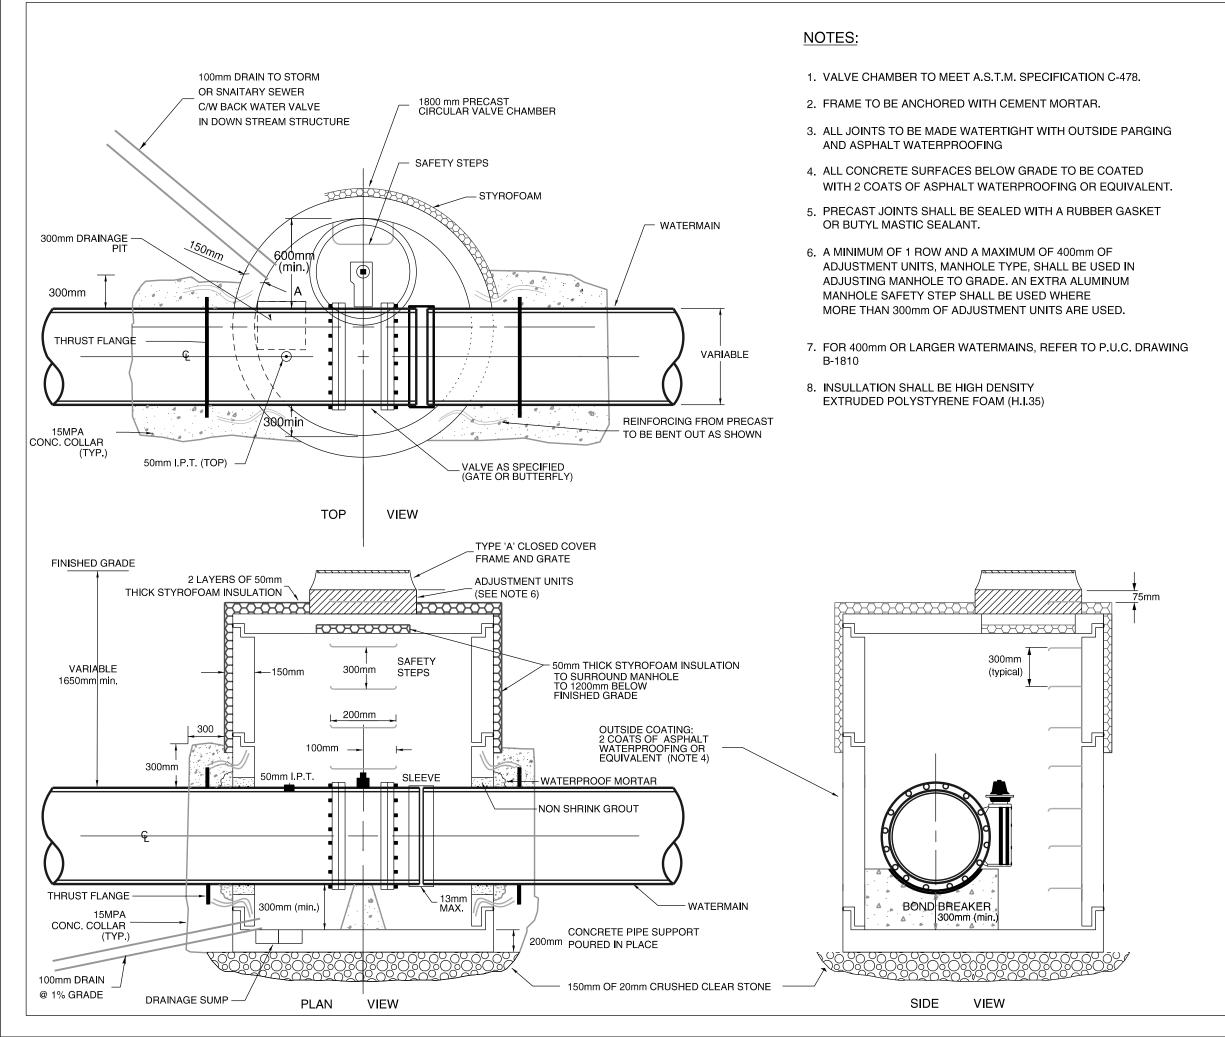

| METRIC                                                                                                               |                                  |       |                   |      |
|----------------------------------------------------------------------------------------------------------------------|----------------------------------|-------|-------------------|------|
| Dimensions are in<br>METERS and/or<br>MILLIMETERS unless<br>otherwise shown                                          |                                  |       |                   |      |
| To convert meters to feet multiply value by 3.281                                                                    |                                  |       |                   |      |
| PETERBOROUGH UTILITIES COMMISSION   1867 Ashburnham Drive FAX 748-0120   Peterborough,Ontario K9J 6Z5 (705) 748-9301 |                                  |       |                   |      |
| No.                                                                                                                  | REVISIONS                        |       | Date              | App. |
| 1.                                                                                                                   | 300 mm / 350mm REVISIONS         |       | MARCH 31, 1998    |      |
| 2.                                                                                                                   | ADD NOTE 4.                      |       | DECEMBER 21, 1998 |      |
| 3.                                                                                                                   | REVISE W.M. SIZE                 |       | FEBRUARY 17, 2004 |      |
| 4.                                                                                                                   | REVISE NOTES AND ADD 100mm DRAIN |       | AUGUST 31, 2005   |      |
|                                                                                                                      |                                  |       |                   |      |
| PETERBOROUGH<br>UTILITIES COMMISSION                                                                                 |                                  |       |                   |      |
| TITLE PRECAST CIRCULAR<br>VALVE CHAMBER<br>(FOR W/M's 350mm OR SMALLER)                                              |                                  |       |                   |      |
| DRAV                                                                                                                 | WN BY Stare Prof cer             | SCALE | N.T.S.            |      |
| DESIGNED                                                                                                             |                                  | W.O.  |                   |      |
| APPROVED DRAWING No.                                                                                                 |                                  |       |                   |      |
| DATE 31 AUGUST 2005 CADD B1682                                                                                       |                                  |       |                   |      |