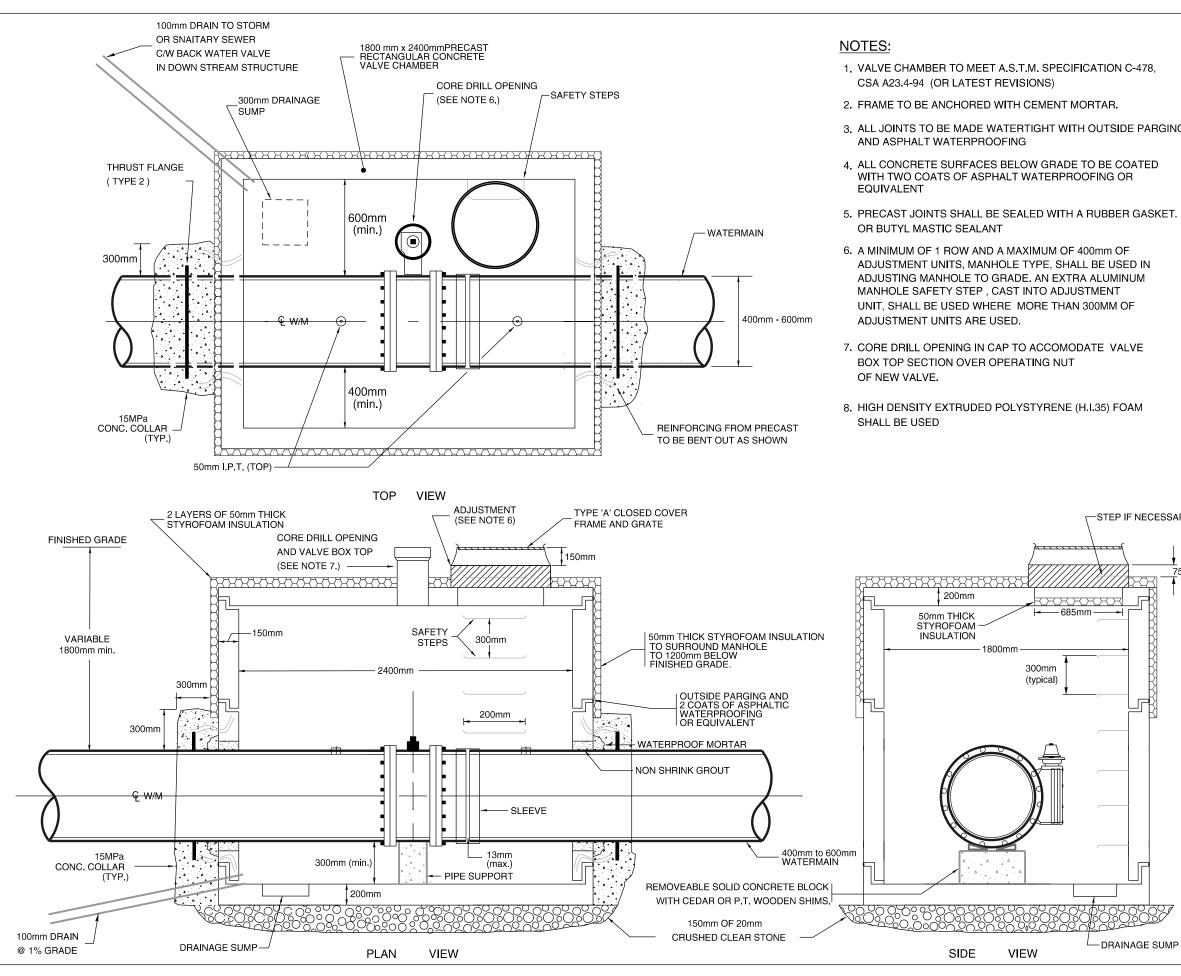

|     |                                                                                                 | METRIC                                                                               |       |                                |      |
|-----|-------------------------------------------------------------------------------------------------|--------------------------------------------------------------------------------------|-------|--------------------------------|------|
| G   |                                                                                                 | Dimensions are in<br>METERS and/or<br>MILLIMETERS unless<br>otherwise shown          |       |                                |      |
|     |                                                                                                 | To convert meters to feet multiply value by 3.281                                    |       |                                |      |
|     | PE                                                                                              | ETERBOROUGH UTILITIES COMMI<br>1867 Ashburnham Drive<br>Peterborough,Ontario K9L 1P8 |       | FAX 748-0120<br>(705) 748-9301 |      |
|     | No.                                                                                             | REVISIONS                                                                            |       | Date                           | App. |
|     | 1. ADD NOTE 4                                                                                   |                                                                                      |       | 05 MAR. 2002                   |      |
|     | 2. REVISE NOTES AND ADD 100mm DRAIN                                                             |                                                                                      | DRAIN | 31 AUG. 2005                   |      |
|     |                                                                                                 |                                                                                      |       |                                |      |
|     |                                                                                                 |                                                                                      |       |                                |      |
|     | LEGEND                                                                                          |                                                                                      |       |                                |      |
| ιRY |                                                                                                 |                                                                                      |       |                                |      |
| -   |                                                                                                 |                                                                                      |       |                                |      |
| 5mm |                                                                                                 |                                                                                      |       |                                |      |
|     |                                                                                                 |                                                                                      |       |                                |      |
|     |                                                                                                 |                                                                                      |       |                                |      |
|     |                                                                                                 |                                                                                      |       |                                |      |
|     | PETERBOROUGH<br>UTILITIES COMMISSION                                                            |                                                                                      |       |                                |      |
|     | TITLE PRECAST<br>2400mm x 1800mm RECTANGULAR<br>BUTTERFLY VALVE CHAMBER<br>( 400 mm TO 600 mm ) |                                                                                      |       |                                |      |
|     | DRAWN BY Share To Ger SCALE N.T.S.                                                              |                                                                                      |       |                                |      |
|     | DESIC                                                                                           | GNED                                                                                 | W.O.  |                                |      |
|     | APPROVED DRAWING NO.                                                                            |                                                                                      |       |                                |      |
|     | DATE                                                                                            | 31 AUG. 2005                                                                         | ADD   |                                | IU   |